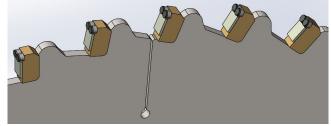

## Type of tooth

| Standard/Regular | R       |
|------------------|---------|
| Cobble Buster    | <u></u> |
| Enduro           | F       |
| LIIddio          | _       |

"Fastest cutting blades in the known universe" ™