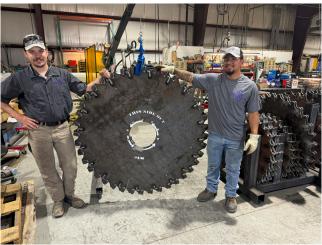

# **SAW BLADES**

## What we're known for

We offer over a dozen options, including three types of unique teeth for different cutting conditions. Custom blades are our specialty- if your machine type isn't listed, we can still create a blade for you at no extra cost. Using AR (Abrasion Resistant) Plate, our blades cut faster and cleaner than others on the market and last longer as well.