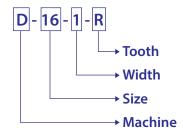

## **Part Number Guide**

## Machine

| MTC         | D |
|-------------|---|
| Ditch Witch | D |
| Vermeer     | V |
| Tesmec      | T |
| Hydra Wheel | Н |
| Cat         | C |
| Rivard      | R |

## Size/Depth of Cut

| Size/Depth of Cut |     |  |
|-------------------|-----|--|
| 12"               | 12  |  |
| 16"               | 16  |  |
| 18"               | 18  |  |
| 21"               | 21  |  |
| 26"               | 26  |  |
| Clean Fast        | CF  |  |
| City Clean Fast   | CCF |  |
| Side Cut          | SC  |  |

#### Width of Cut

| .5"   | .5   |
|-------|------|
| .75"  | .75  |
| 1"    | 1    |
| 1.5"  | 1.5  |
| 2"    | 2    |
| 2.5"  | 2.5  |
| 3"    | 3    |
| 3.25" | 3.25 |

## Type of tooth

| Standard/Regular | R       |
|------------------|---------|
| Cobble Buster    | <u></u> |
| Enduro           | F       |
| LIIddio          | _       |

"Fastest cutting blades in the known universe" ™